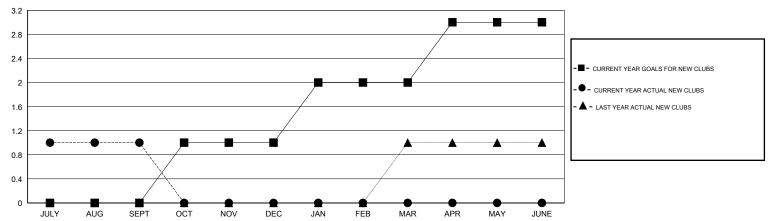

RS<br>ADDED | DROPPED<br>MEMBERS | NET<br>GAIN/LOSS |  |
| JULY/AUG/SEPT            | 0                | 1                | 1                | 0                | JULY/AUG/SEPT           | 0<br>30            | 29<br>0                             | 17                 | 12               |  |
| OCT/NOV/DEC  JAN/FEB/MAR | 1                | 0                | 0                | 0                | OCT/NOV/DEC JAN/FEB/MAR | 55                 | 0                                   | 0                  | 0                |  |
| APR/MAY/JUNE             | 1                | 0                | 0                | 0                | APR/MAY/JUNE            | 40                 | 0                                   | 0                  | 0                |  |

### GOALS AND ACTUAL NEW CLUBS CUMULATIVE



#### GOALS AND ACTUAL MEMBERS CUMULATIVE



| DROPPED CLUBS: 1  DROPPED MEMBERS |              | 4 CLUBS OF 42 ADDED 1 OR MORE NEW MEMBERS | GENDER DISTRIBU<br>MALE<br>FEMALE     | TION<br>420 (54.69%)<br>348 (45.31%) |          |
|-----------------------------------|--------------|-------------------------------------------|---------------------------------------|--------------------------------------|----------|
| DECEASED  CLUB CANCELLED  OTHER   | 1<br>0<br>16 | CLICK HERE FOR HEALTH ASSESSMENT DATA     | FAMILY UNIT MEMBERS HEAD OF HOUSEHOLD |                                      | 61<br>28 |
| TOTAL                             | 17           |                                           | NON-HEAD OF HOUSEHOLD                 |                                      | 33       |