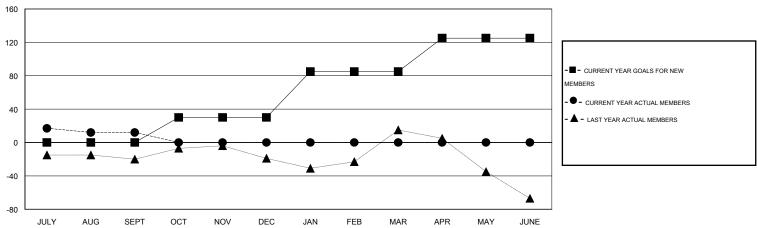

#### GOALS AND ACTUAL MEMBERS CUMULATIVE

| DROPPED CLUBS: 1  DROPPED MEMBERS |              | 4 CLUBS OF 42 ADDED 1 OR MORE NEW MEMBERS | GENDER DISTRIBU<br>MALE<br>FEMALE     | TION<br>420 (54.69%)<br>348 (45.31%) |          |
|-----------------------------------|--------------|-------------------------------------------|---------------------------------------|--------------------------------------|----------|
| DECEASED  CLUB CANCELLED  OTHER   | 1<br>0<br>16 | CLICK HERE FOR HEALTH ASSESSMENT DATA     | FAMILY UNIT MEMBERS HEAD OF HOUSEHOLD |                                      | 61<br>28 |
| TOTAL                             | 17           |                                           | NON-HEAD OF HOUSEHOLD                 |                                      | 33       |